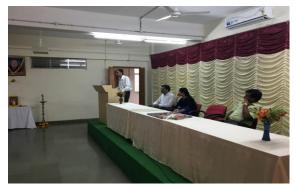

## DEPARTMENT OF MECHANICAL ENGINEERING

"Campus- Quest 2K16"

Mechanical Engineering Students' Association (MESA) has organized **Campus- Quest 2K16** to give idea about the actual campus placement drive to students on  $2^{nd}$  and  $3^{rd}$  September, 2016.

One hundred and twenty five (125) students have participated in this competition. Prof. Dr. Rajshree Badage (Training and Placement Officer), Prof.S.K.Kotgiri and Prof.K.R.Patmase and CA Pavankumar Zanvar has judged GD competition and Mr. Aniruddha Thombare (Data Torrent) has taken the personal & technical interviews.