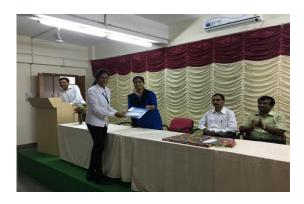

## Date- 2<sup>nd</sup> and 3<sup>rd</sup> September, 2016

Mitesh Kashaveni got 1<sup>st</sup> prize and Pournima Kotgiri got 2<sup>nd</sup> Prize.

This competition was coordinated by Prof. A. W. Kale, (Faculty Adviser, MESA) and Prof.U.S.Gholap under the guidance of Hon. Principal Dr. K. J. Karande and Head of Dept. Prof. R. T. Vyavahare.