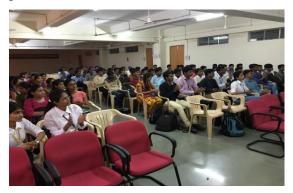

One hundred and twenty five (125) students have participated in this competition. Prof. Dr. Rajshree Badage (Training and Placement Officer), Prof.S.K.Kotgiri and Prof.K.R.Patmase and CA Pavankumar Zanvar has judged GD competition and Mr. Aniruddha Thombare (Data Torrent) has taken the personal & technical interviews.